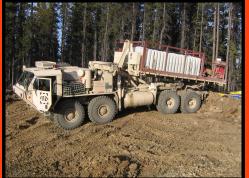

## ERE - PLS 112 8x8 Specification \*\*

## Chassis:

- Hemtt M985 chassis PLS / LHS
- Cab Seating: 2 Man
- Axle Configuration: 8x8
- Curb Weight: 38,500 lbs.
- Gross Vehicle Weight Rating (GVWR): 68,000 lbs
- Length: 418.5" Width: 101"
- Height 119"
- Track: 77.82"
- Wheelbase: 210"
- Maximum Speed: 62 mph (100 kph)
- Tires: 16:00 R 20
- Fuel Capacity: 155 gal. (587 liter)
- Cruising Range (GCW): 400 miles (644 km)
- Fording: 48"
- Engine: DDC Model 8V92TA 500 hp
- Transmission: Allison HT740 Automatic
- Transfer Case: Oshkosh 55,000 2-speed
- Axles: Front Oshkosh 46K
  - Rear Eaton DS480
- 1400 or 2,500-gallon water tank
- 1000 lpm pump @150psi
- One 2.5-inch outlet rear
- Four 1.5-inch outlets (R/L rear of unit)
- 1-inch 150-ft. hose reels
- A Foam Cell