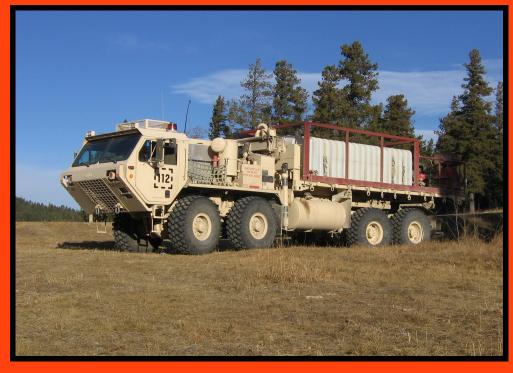

## ERE - PLS 112 8x8 Specification \*\*

## Chassis:

- Hemtt M985 chassis PLS / LHS
- Cab Seating: 2 Man
- Axle Configuration: 8x8
- Curb Weight: 38,500 lbs.
- Gross Vehicle Weight Rating (GVWR): 68,000 lbs
- Length: 418.5" Width: 101"
- Height 119"
- Track: 77.82"
- Wheelbase: 210"
- Maximum Speed: 62 mph (100 kph)
- Tires: 16:00 R 20
- Fuel Capacity: 155 gal. (587 liter)
- Cruising Range (GCW): 400 miles (644 km)
- Fording: 48"
- Engine: DDC Model 8V92TA 500 hp
- Transmission: Allison HT740 Automatic
- Transfer Case: Oshkosh 55,000 2-speed
- Axles: Front Oshkosh 46K
  - Rear Eaton DS480
- 1400 or 2,500-gallon water tank
- 1000 lpm pump @150psi
- One 2.5-inch outlet rear
- Four 1.5-inch outlets (R/L rear of unit)
- 1-inch 150-ft. hose reels
- A Foam Cell