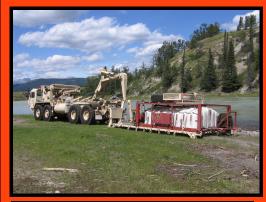

## ERE - PLS 112 8x8 Specification \*\*

## Chassis:

- Hemtt M985 chassis PLS / LHS
- Cab Seating: 2 Man
- Axle Configuration: 8x8
- Curb Weight: 38,500 lbs.
- Gross Vehicle Weight Rating (GVWR): 68,000 lbs
- Length: 418.5" Width: 101"
- Height 119"
- Track: 77.82"
- Wheelbase: 210"
- Maximum Speed: 62 mph (100 kph)
- Tires: 16:00 R 20
- Fuel Capacity: 155 gal. (587 liter)
- Cruising Range (GCW): 400 miles (644 km)
- Fording: 48"
- Engine: DDC Model 8V92TA 500 hp
- Transmission: Allison HT740 Automatic
- Transfer Case: Oshkosh 55,000 2-speed
- Axles: Front Oshkosh 46K
  - Rear Eaton DS480
- 1400 or 2,500-gallon water tank
- 1000 lpm pump @150psi
- One 2.5-inch outlet rear
- Four 1.5-inch outlets (R/L rear of unit)
- 1-inch 150-ft. hose reels
- A Foam Cell