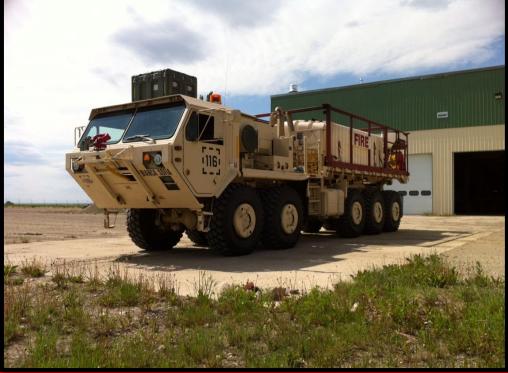

## ERE Systems - PLS 116 10x10 Specifications

## **Chassis:**

- PLS M1075 chassis
- Cab Seating: 2 Man
- Axle Configuration: 10x10
- Curb Weight: 48,000 lbs.
- Gross Vehicle Weight Rating (GVWR): 88,000 lbs
- Length: 421.5"
- Width: 96"
- Height 128"
- Track: 77.82"
- Wheelbase: 224"
- Maximum Speed: 62 mph (99.8 kph)
- Tires: 16:00 R 20 With CTIS
- Fuel Capacity: 185 gal. (700 liter)
- Cruising Range (GCW): 432 miles (720 km)
- Fording: 48"
- Engine: DDC Model 8V92TA 500 hp
- Transmission: Allison HT750 Automatic
- Transfer Case: Oshkosh 55,000 2-speed
- 1400, 2000 or 3,500-gallon water tank
- 1000 lpm pump @150psi
- One 2.5-inch outlet rear
- Four 1.5-inch outlets (R/L rear of unit)
- 1-inch 150-ft. hose reels
- A Foam Cell
- 14 cu. Yd dump body unit.