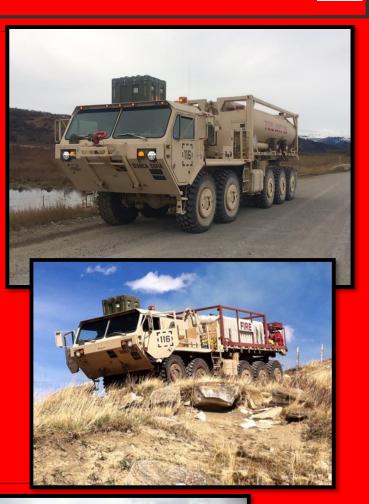

## ERE Systems - PLS 116 10x10 Specifications

## **Chassis:**

- PLS M1075 chassis
- Cab Seating: 2 Man
- Axle Configuration: 10x10
- Curb Weight: 48,000 lbs.
- Gross Vehicle Weight Rating (GVWR): 88,000 lbs
- Length: 421.5"
- Width: 96"
- Height 128"
- Track: 77.82"
- Wheelbase: 224"
- Maximum Speed: 62 mph (99.8 kph)
- Tires: 16:00 R 20 With CTIS
- Fuel Capacity: 185 gal. (700 liter)
- Cruising Range (GCW): 432 miles (720 km)
- Fording: 48"
- Engine: DDC Model 8V92TA 500 hp
- Transmission: Allison HT750 Automatic
- Transfer Case: Oshkosh 55,000 2-speed
- 1400, 2000 or 3,500-gallon water tank
- 1000 lpm pump @150psi
- One 2.5-inch outlet rear
- Four 1.5-inch outlets (R/L rear of unit)
- 1-inch 150-ft. hose reels
- A Foam Cell
- 14 cu. Yd dump body unit.